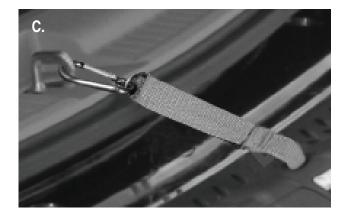

# **INSTRUCTIONS FOR USE**

Watch for pinch points while unfolding ramp (Figure B).

Step 2. Be sure the ramp is secure and all four corners are supported.

Step 3. If used on the rear entrance of a van or SUV, attach the security strap to the floor door latch, as shown (Figure C).