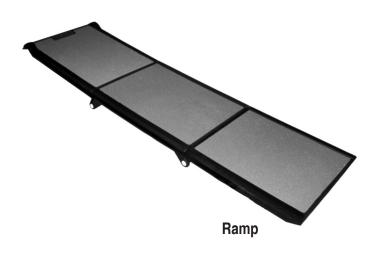

# **PARTS LIST**

Check that you have all the parts shown BEFORE assembling your product.

If any parts are missing, call Customer Service.

**Security Strap** 

# **INSTRUCTIONS FOR USE**

Step 1. Unfold ramp and place on firm surface with non-skid surface facing up (Figure A).