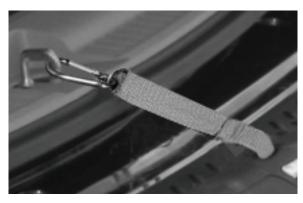

# **PARTS LIST**

Check that you have all the parts shown BEFORE assembling your product.

If any parts are missing, call Customer Service.

**Security Strap** 

# **INSTRUCTIONS FOR USE**

Watch for pinch points while unfolding ramp (Figure B).

Step 2. Be sure the ramp is secure and all four corners are supported.

Step 3. If used on the rear entrance of a van or SUV, attach the security strap to the floor door latch, as shown (Figure C).