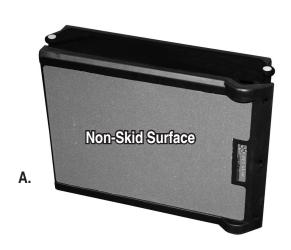

# **INSTRUCTIONS FOR USE**

Step 1. Unfold ramp and place on firm surface with non-skid surface facing up (Figure A).