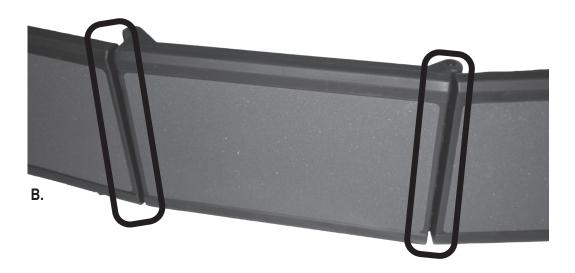

# **INSTRUCTIONS FOR USE**

Watch for pinch points while unfolding ramp (Figure B).

Step 2. Be sure the ramp is secure and all four corners are supported.

Step 3. If used on the rear entrance of a van or SUV, attach the security strap to the floor door latch, as shown (Figure C).